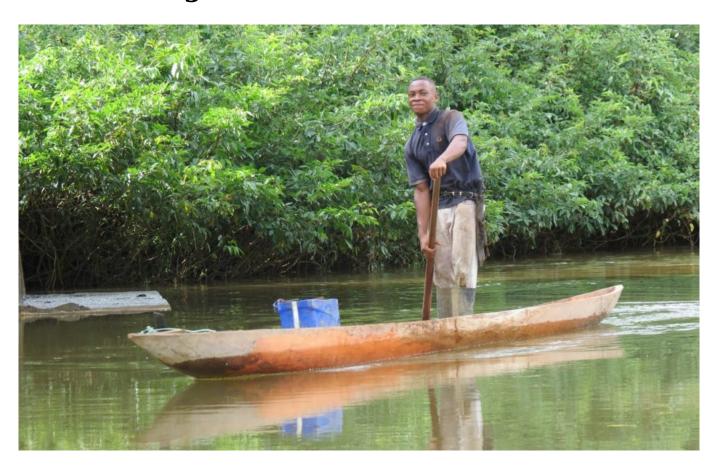

## Magic Pacific in Bahia Solano



### **Overview**

#### **Dates**

#### Schedule yourself to be part of Bahía Solano Expedition:

This expedition can be done from December 26, 2024 to **June 14, 2025 and from October 21 to December 26, 2025** according to availability of flights and accommodation.



# ECOGLOBAL EXPEDITIONS www.ecoglobalexpeditions.com

| Price | 2 |
|-------|---|

#### How to book

For bookings, please email us at info@ecoglobalexpeditions.com

#### What's included

Flight from Medellín to Bahía Solano

- Accommodation in independent cabin, 3 nights, for 2, 3, 4 and 5 people.
- Full meals (breakfast, lunch and dinner)
- Shared land transfers
- Excursions according to the number of nights
- Guidance and specialized guidance
- Local guides (Ecoglobal Expeditions supports communities and initiatives and e