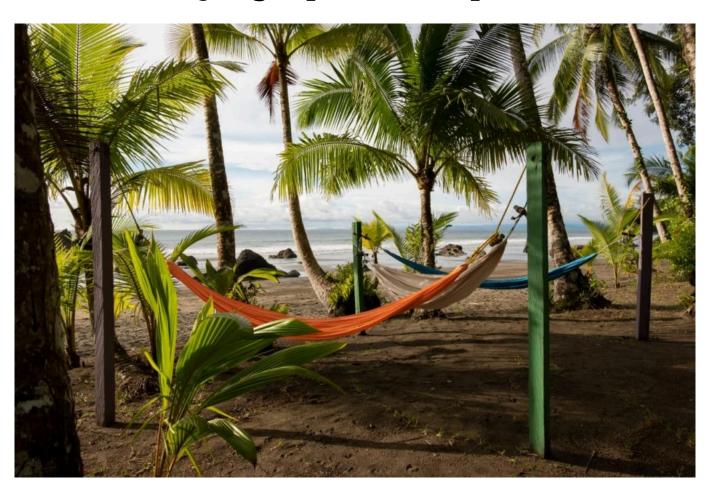

#### What's included

- Transfer Nuguí- Pijibá lodge Nuguí by boat along the coast for 40 minutes.
- Welcome drink.
- Accommodation in rooms (private bathroom, beds with mosquito nets, hammocks and a wonderful view of the sea.
- Full board: breakfast, lunch and dinner. (Delicious coastal menu) Walk to the waterfall of love with a guide.
- Walk to thermal baths with a guide.
- Hotel insurance.