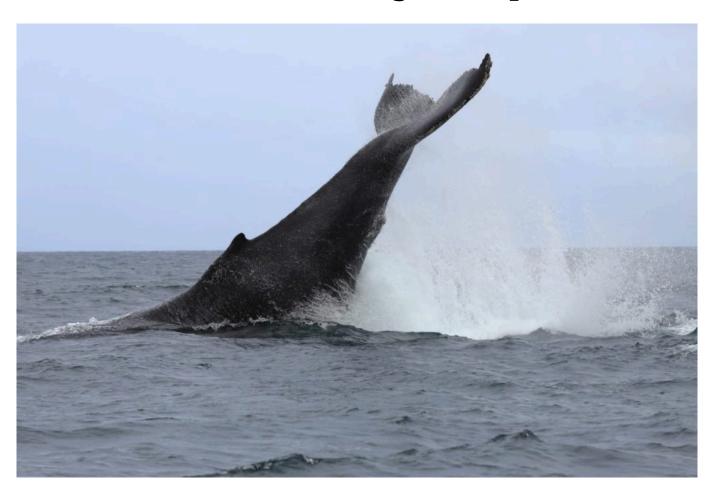

# Whale Watching in Nuquí

#### Schedule yourself to be part of the Whale Watching in Nuquí:

This expedition can be done on any date according to availability of flights and accommodation. The whale watching season runs from July 12th to October 14th, 2025